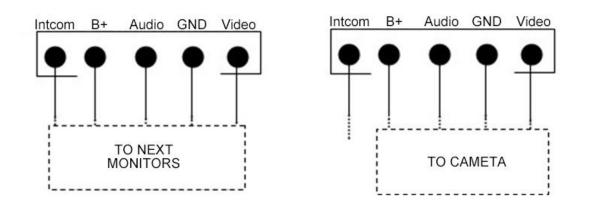

## 2. SA-T7 Installations Guide

| No | Commentary | Color  | Remarks |
|----|------------|--------|---------|
| 1  | Video      | Yellow | Φ≥0.5   |
| 2  | Gnd        | Black  | Φ≥0.5   |
| 3  | Audio      | Blue   | Φ≥0.5   |
| 4  | B+         | Red    | Φ≥0.5   |
| 5  | Intercom   | Green  | Ф≥0.5   |