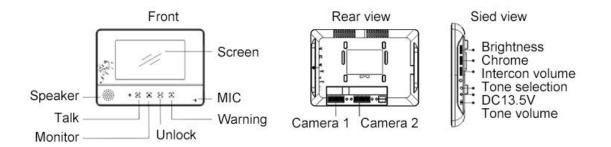

# 1. SA-T7 Structure description

## 2. SA-T7 Installations Guide

| No | Commentary | Color  | Remarks |
|----|------------|--------|---------|
| 1  | Video      | Yellow | Φ≥0.5   |
| 2  | Gnd        | Black  | Φ≥0.5   |
| 3  | Audio      | Blue   | Φ≥0.5   |
| 4  | B+         | Red    | Φ≥0.5   |
| 5  | Intercom   | Green  | Ф≥0.5   |