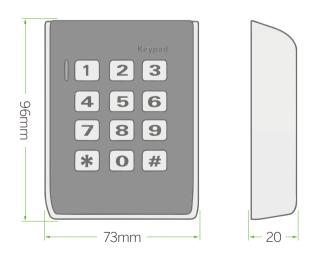

## Dimensions(mm)

S4A Industrial Co.,Limited

Address: 6th Floor, Haotai Industrial Zone, Minzhi road, Longhua District, Shenzhen. CN 518131 Tel: +86 755 29450011

www.s4a-access.com / Email: sales@s4a-access.com Mob/Whatsapp/Wechat/Viber: +86 134 1050 0721

## Specifications

| Card Type         | EM             |
|-------------------|----------------|
| Working frequency | 125KHz         |
| User Capacity     | 2,000 users    |
| Voltage           | DC12V          |
| Reading Range     | 5~8cm          |
| Wiegand 26        | Output & Input |
| Material          | ABS Shell      |
| Dimension         | 96 x 73 x 20mm |