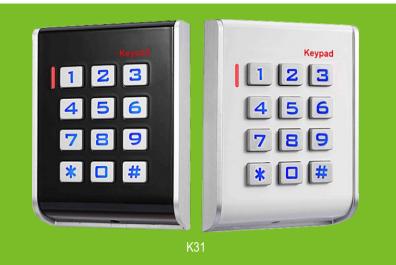

## ABS Standalone Access Control

## **Product Description**

Multi-function standalone device, can be used as WG26 card reader Capacity: 2000 card users, 2000 PIN users Three door open methods: card, code, card+code Backlit keypad: Can operate keyboard in dark night

## Specifications

| Card Type         | EM             |
|-------------------|----------------|
| Working frequency | 125KHz         |
| User Capacity     | 2,000 users    |
| Voltage           | DC12V          |
| Reading Range     | 5~8cm          |
| Wiegand 26        | Output & Input |
| Material          | ABS Shell      |
| Dimension         | 96 x 73 x 20mm |